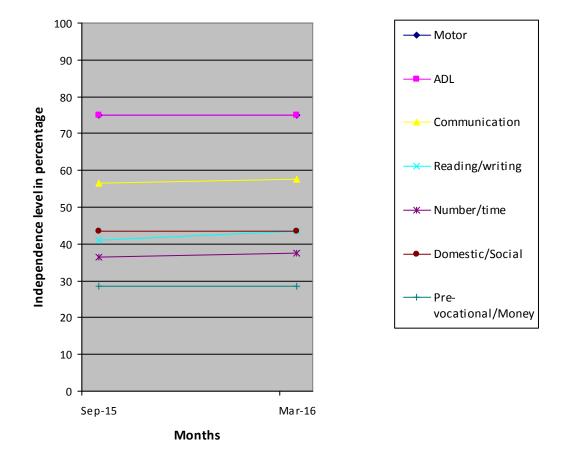

| Class (*)                                 | Primary                               |                                            |            |       |                  |
|-------------------------------------------|---------------------------------------|--------------------------------------------|------------|-------|------------------|
| Report period                             | Sep 2015 to Mar 2016                  |                                            |            |       |                  |
| Severity of<br>Intellectual<br>Disability | Moderate Intellectual disability      |                                            |            |       |                  |
| Assessment                                |                                       | Sep 2015<br>(Initial<br>assessment** )     | Mar<br>201 | .6(%) |                  |
|                                           | 1.Motor Skills                        | 75                                         |            | 75    |                  |
| (** - Represent %<br>based on normal      | 2.Activities of<br>daily Living       | 75                                         |            | 75    |                  |
| development of 100%<br>)                  | 3.Communication                       | 56.5                                       |            | 57.5  |                  |
|                                           | 4.Reading /<br>Writing                | 41                                         | 43.5       |       |                  |
|                                           | 5.Number /<br>Time                    | 36.5                                       |            | 37.5  |                  |
|                                           | 6.Domestic /<br>Social                | 43.5                                       |            | 43.5  |                  |
|                                           | 7.PreVocational /<br>Money            | 28.5                                       |            | 28.5  |                  |
| Extra Curricular                          | a Curricular Nature of No. of F       |                                            |            |       | Recognitions won |
| Activities                                | Program                               | participated                               |            |       |                  |
|                                           | Cultural                              | -                                          |            | -     |                  |
|                                           | Sports                                | -                                          |            |       | -                |
|                                           | Drawing                               | -                                          |            |       | -                |
| Progress Report                           | Since joining, he h provided by NIMH. | as improved 51.50% based on BASIC-MR Scale |            |       | IC-MR Scale      |